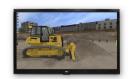

Simply install the simulation software and connect the USB simulator controls!

Simlog's Bulldozer Personal Simulator puts students behind the controls of a medium-sized Bulldozer as they experience the reality of a typical construction site. The virtual work site features dynamic terrain with life-like dirt pushing and spreading.

## **TEACH REAL-WORLD OPERATING SKILLS**

Using the blade to control the path of a boulder

Using the blade to backfill a trench