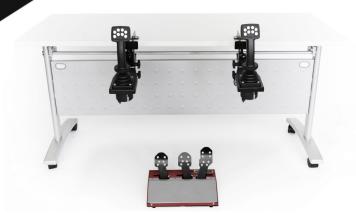

## **TABLE-TOP MOUNTING**

The most cost-effective option featuring industrial-strength controls

## **KEY BENEFITS:**

- Easy to assemble and USB-ready
- Light weight and portable
- Ability to create your own operator chair
- Multi-Purpose Replica Controls & Pedals