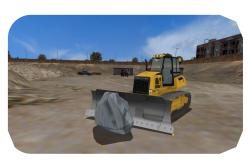

Simply install the simulation software and connect the USB simulator controls!

Simlog's Bulldozer Personal Simulator puts students behind the controls of a medium-sized Bulldozer as they experience the reality of a typical construction site. The virtual work site features dynamic terrain with life-like dirt pushing and spreading.

## **7 SIMULATION MODULES OF INCREASING DIFFICULTY**

- Controls Familiarization
- Bulldozer Positioning
- Boulder Control
- Backfilling 1
- Backfilling 2
- Slot Dozing
- Spreading