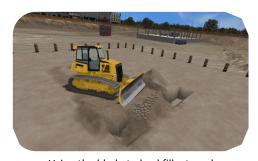

## **TEACH REAL-WORLD OPERATING SKILLS**

Using the blade to control the path of a boulder

Using the blade to backfill a trench