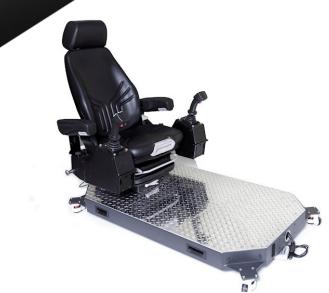

# **OPERATOR CHAIR WITH INDUSTRIAL CONTROLS**

A superior simulation experience with an authentic operator seat

# **KEY BENEFITS:**

- Fully assembled and USB-ready
- Steel platform on casters
- Adjustable seat, steering and arm consoles
- Multi-purpose configurations