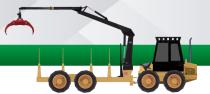

Simply install the simulation software and connect the USB simulator controls!

Simlog's Forwarder Personal Simulator puts trainees at the controls of a typical forwarder equipped with an articulated boom, telescoping extension, and free-swinging grapple attachment.