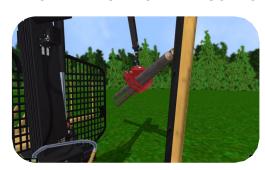

Simply install the simulation software and connect the USB simulator controls!

Simlog's Forwarder Personal Simulator puts trainees at the controls of a typical forwarder equipped with an articulated boom, telescoping extension, and free-swinging grapple attachment.

### **TEACH REAL-WORLD OPERATING SKILLS**

Loading logs into the forwarder's cradle from multiple log piles

Unloading logs from the forwarder cradle to a target on the ground