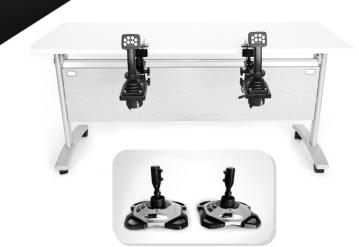

# **TABLE-TOP MOUNTING**

The most cost-effective option featuring industrial-strength controls

# **KEY BENEFITS:**

- Easy to assemble and USB-ready
- Light weight and portable
- Ability to create your own operator chair
- Multi-Purpose Replica Controls
- Optional OEM Controls for added realism