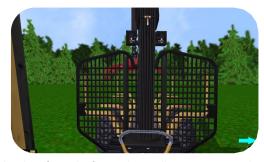

Simply install the simulation software and connect the USB simulator controls!

Simlog's Forwarder Personal Simulator puts trainees at the controls of a typical forwarder equipped with an articulated boom, telescoping extension, and free-swinging grapple attachment.