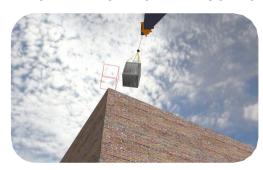

#### **TEACH REAL-WORLD OPERATING SKILLS**

Positioning loads at target positions while avoiding obstacles

Following a trajectory by pouring concrete into a wooden form

# **OBJECTIVE SIMULATION RESULTS**

**11** Performance Indicators are precisely measured, including:

- Execution Time
- Maximum height error
- Maximum load ratio
- Fatal Error when Load Chart capacities are exceeded