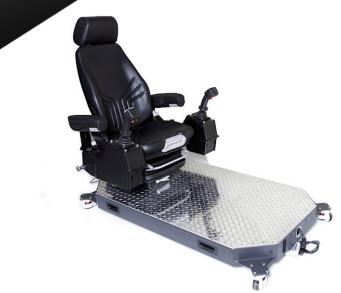

# **OPERATOR CHAIR WITH INDUSTRIAL CONTROLS**

A superior simulation experience with an authentic operator seat

# **KEY BENEFITS:**

- Fully assembled and USB-ready
- Steel platform on casters
- Adjustable seat, steering and arm consoles
- Multi-purpose configurations