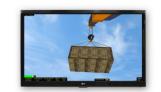

Simply install the simulation software and connect the USB simulator controls!

Simlog's Mobile Crane Personal Simulator puts trainees at the controls of a typical mobile hydraulic crane equipped with telescoping boom and jib. The virtual worksite is set in a typical construction environment with a variety of loads and hook blocks for training.

#### **TEACH REAL-WORLD OPERATING SKILLS**

Positioning loads at target positions while avoiding obstacles

Following a trajectory by pouring concrete into a wooden form