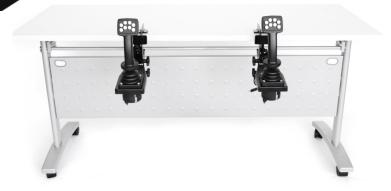

# **TABLE-TOP MOUNTING**

The most cost-effective option featuring industrial-strength controls

# **KEY BENEFITS:**

- Easy to assemble and USB-ready
- Light weight and portable
- Ability to create your own operator chair
- Multi-Purpose Replica Controls