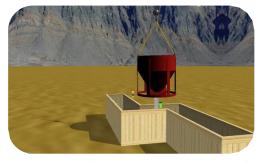

Simply install the simulation software and connect the USB simulator controls!

Simlog's Mobile Crane Personal Simulator puts trainees at the controls of a typical mobile hydraulic crane equipped with telescoping boom and jib. The virtual worksite is set in a typical construction environment with a variety of loads and hook blocks for training.

#### **TEACH REAL-WORLD OPERATING SKILLS**

Positioning loads at target positions while avoiding obstacles

Following a trajectory by pouring concrete into a wooden form