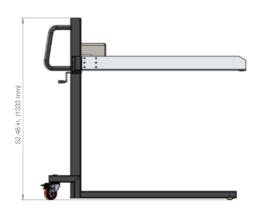

## **Stratasys Neo800 Unload Trolley**

Conveniently pick up and unload the Neo®800 platform and parts up to 88 lbs (40kg) in weight with the Stratasys Neo Unload Trolley.

The Stratasys Neo Unload Trolley allows completed build platforms to be moved from the Neo800 to the part cleanup area - the perfect addition for a complete 3D printing solution.

## Weight 203 lbs (92 Kg). Dimensions shown.









## **Stratasys Headquarters**

7665 Commerce Way, Eden Prairie, MN 55344

- +1 800 801 6491 (US Toll Free)
- +1 952 937-3000 (Intl)
- +1 952 937-0070 (Fax)

1 Holtzman St., Science Park, PO Box 2496

Rehovot 76124, Israel

+972 74 745 4000

+972 74 745 5000 (Fax)

## stratasys.com

ISO 9001:2015 Certified