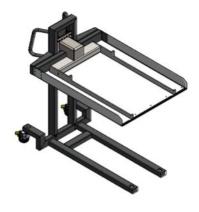

## **Stratasys Neo800 Unload Trolley**

Conveniently pick up and unload the Neo®800 platform and parts up to 88 lbs (40kg) in weight with the Stratasys Neo Unload Trolley.

The Stratasys Neo Unload Trolley allows completed build platforms to be moved from the Neo800 to the part cleanup area - the perfect addition for a complete 3D printing solution.