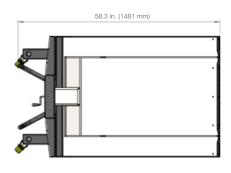

## **Stratasys Neo800 Unload Trolley**

Conveniently pick up and unload the Neo®800 platform and parts up to 88 lbs (40kg) in weight with the Stratasys Neo Unload Trolley.

The Stratasys Neo Unload Trolley allows completed build platforms to be moved from the Neo800 to the part cleanup area - the perfect addition for a complete 3D printing solution.

## Weight 203 lbs (92 Kg). Dimensions shown.









## **Stratasys Headquarters**

7665 Commerce Way, Eden Prairie, MN 55344

- +1 800 801 6491 (US Toll Free)
- +1 952 937-3000 (Intl)
- +1 952 937-0070 (Fax)

1 Holtzman St., Science Park, PO Box 2496

Rehovot 76124, Israel

+972 74 745 4000

+972 74 745 5000 (Fax)

## stratasys.com

ISO 9001:2015 Certified