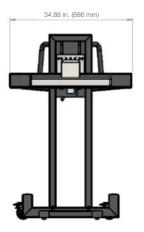

## **Stratasys Neo800 Unload Trolley**

Conveniently pick up and unload the Neo®800 platform and parts up to 88 lbs (40kg) in weight with the Stratasys Neo Unload Trolley.

The Stratasys Neo Unload Trolley allows completed build platforms to be moved from the Neo800 to the part cleanup area - the perfect addition for a complete 3D printing solution.

## Weight 203 lbs (92 Kg). Dimensions shown.









## **Stratasys Headquarters**

7665 Commerce Way, Eden Prairie, MN 55344

- +1 800 801 6491 (US Toll Free)
- +1 952 937-3000 (Intl)
- +1 952 937-0070 (Fax)

1 Holtzman St., Science Park, PO Box 2496

Rehovot 76124, Israel

+972 74 745 4000

+972 74 745 5000 (Fax)

## stratasys.com

ISO 9001:2015 Certified