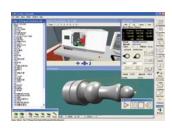

#### **RECOMMENDED SOFTWARE PROGRAMS**

All software necessary to control the Turn 370 PRO is included. Also included is a seat of QuickTURN 2D Design - an easy to use CAD package.