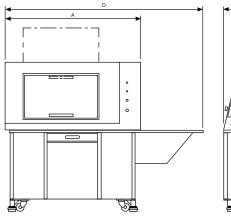

### **OPTIONAL EQUIPMENT INCLUDES:**

8 Station Programmable Turret, Pneumatic Chuck and Guard, Tail Stock and Automatic Lubrication System.

| MECHANICAL<br>DETAILS                                                    | TURN<br>370 PRO   |
|--------------------------------------------------------------------------|-------------------|
| Machine Length (A)                                                       | 1300mm            |
| Machine Depth (B)                                                        | 750mm             |
| Machine Height (C)                                                       | 675mm             |
| Length with Optional PC Arm (D)                                          | 1900mm            |
| Height with Door Open (E)                                                | 1765mm            |
| Machine Weight                                                           | 400kg             |
| Swing Over Bed                                                           | 260mm             |
| Swing Over Cross Slide                                                   | 105mm             |
| Distance Between Centres                                                 | 370mm             |
| Travel X Axis                                                            | 200mm             |
| Travel Z Axis                                                            | 275mm             |
| Max. Spindle Speed                                                       | 3700rpm           |
| Max. Feed Rate                                                           | 3000mm/min        |
| Spindle Bore                                                             | 35mm              |
| Mains Supply Requirements* [* Alternative supplies available on request] | Single Phase      |
| Spindle Motor                                                            | 2.2kW             |
| Axes Motors                                                              | Stepper           |
| Volts                                                                    | 230 Volts         |
| Amps                                                                     | 16 Amps           |
| Hz                                                                       | 50 Hz             |
| Electrical Socket                                                        | 16A MCB Protected |