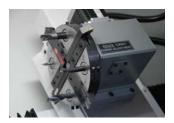

## **Turn 370 PRO**

**CNC LATHE** 

B

Shown with optional turret tail stock and computer support extension (PC not included)

## Turn 370 PRO

## THE TURN 370 PRO COMES AS STANDARD WITH:

- VR CNC Turning Operating Software (PC not included).
- Quick Change Toolpost and Holder.
- Manual Self Centring 125mm 3 Jaw Chuck.
- Flood Coolant and Cabinet Base.
- Installation and Instruction Manuals.
- USB Connection