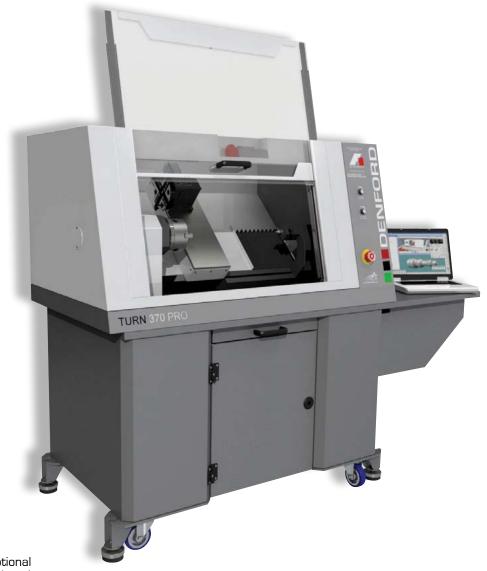

## **Turn 370 PRO**

**CNC LATHE** 

B

Shown with optional turret tail stock and computer support extension (PC not included)

## THE TURN 370 PRO COMES AS STANDARD WITH:

- VR CNC Turning Operating Software (PC not included).
- Quick Change Toolpost and Holder.
- Manual Self Centring 125mm 3 Jaw Chuck.
- Flood Coolant and Cabinet Base.
- Installation and Instruction Manuals.
- USB Connection

### **OPTIONAL EQUIPMENT INCLUDES:**

8 Station Programmable Turret, Pneumatic Chuck and Guard, Tail Stock and Automatic Lubrication System.

| MECHANICAL<br>DETAILS                                                    | TURN<br>370 PRO   |
|--------------------------------------------------------------------------|-------------------|
| Machine Length (A)                                                       | 1300mm            |
| Machine Depth (B)                                                        | 750mm             |
| Machine Height (C)                                                       | 675mm             |
| Length with Optional PC Arm (D)                                          | 1900mm            |
| Height with Door Open (E)                                                | 1765mm            |
| Machine Weight                                                           | 400kg             |
| Swing Over Bed                                                           | 260mm             |
| Swing Over Cross Slide                                                   | 105mm             |
| Distance Between Centres                                                 | 370mm             |
| Travel X Axis                                                            | 200mm             |
| Travel Z Axis                                                            | 275mm             |
| Max. Spindle Speed                                                       | 3700rpm           |
| Max. Feed Rate                                                           | 3000mm/min        |
| Spindle Bore                                                             | 35mm              |
| Mains Supply Requirements* [* Alternative supplies available on request] | Single Phase      |
| Spindle Motor                                                            | 2.2kW             |
| Axes Motors                                                              | Stepper           |
| Volts                                                                    | 230 Volts         |
| Amps                                                                     | 16 Amps           |
| Hz                                                                       | 50 Hz             |
| Electrical Socket                                                        | 16A MCB Protected |